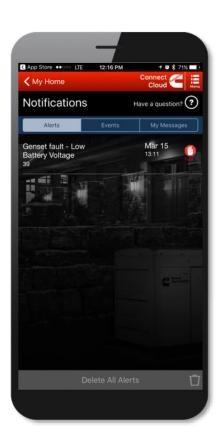

## **Cummins ConnectCloud<sup>TM</sup>**

- Home screen provides system status at a glance
  - Is the home running on utility or generator power?
  - Is the generator available to power the home?
  - Does the generator require service?
- In addition, Cummins ConnectCloud<sup>™</sup> provides:
  - Current alerts, including faults that require attention
  - History of past notifications and system changes
  - Date of last and next scheduled exercise with ability to change/override exercise schedule
  - Ability to set your generator to automatically start when an outage occurs
  - Status of remote start capability
  - Date of last service and recommend service interval