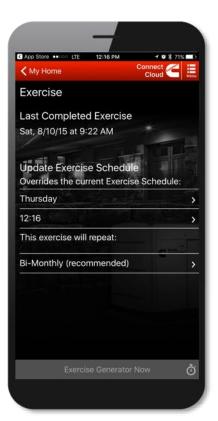

## **Cummins ConnectCloud<sup>TM</sup>**

- Home screen provides system status at a glance
  - Is the home running on utility or generator power?
  - Is the generator available to power the home?
  - Does the generator require service?
- In addition, Cummins ConnectCloud<sup>™</sup> provides:
  - Current alerts, including faults that require attention
  - History of past notifications and system changes
  - Date of last and next scheduled exercise with ability to change/override exercise schedule
  - Ability to set your generator to automatically start when an outage occurs
  - Status of remote start capability
  - Date of last service and recommend service interval