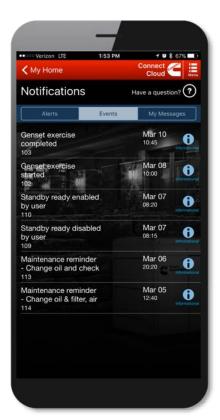

## **Cummins ConnectCloud<sup>TM</sup>**

- Home screen provides system status at a glance
  - Is the home running on utility or generator power?
  - Is the generator available to power the home?
  - Does the generator require service?
- In addition, Cummins ConnectCloud<sup>™</sup> provides:
  - Current alerts, including faults that require attention
  - History of past notifications and system changes
  - Date of last and next scheduled exercise with ability to change/override exercise schedule
  - Ability to set your generator to automatically start when an outage occurs
  - Status of remote start capability
  - Date of last service and recommend service interval