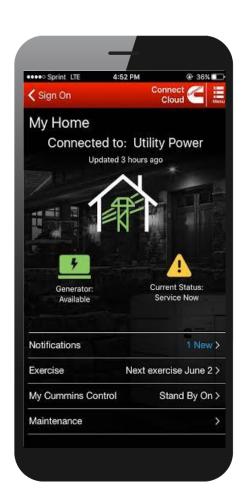

## **Cummins ConnectCloud<sup>TM</sup>**

- Home screen provides system status at a glance
  - Is the home running on utility or generator power?
  - Is the generator available to power the home?
  - Does the generator require service?
- In addition, Cummins ConnectCloud<sup>™</sup> provides:
  - Current alerts, including faults that require attention
  - History of past notifications and system changes
  - Date of last and next scheduled exercise with ability to change/override exercise schedule
  - Ability to set your generator to automatically start when an outage occurs
  - Status of remote start capability
  - Date of last service and recommend service interval