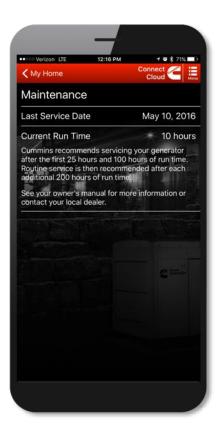

## **Cummins ConnectCloud<sup>TM</sup>**

- Home screen provides system status at a glance
  - Is the home running on utility or generator power?
  - Is the generator available to power the home?
  - Does the generator require service?
- In addition, Cummins ConnectCloud<sup>™</sup> provides:
  - Current alerts, including faults that require attention
  - History of past notifications and system changes
  - Date of last and next scheduled exercise with ability to change/override exercise schedule
  - Ability to set your generator to automatically start when an outage occurs
  - Status of remote start capability
  - Date of last service and recommend service interval