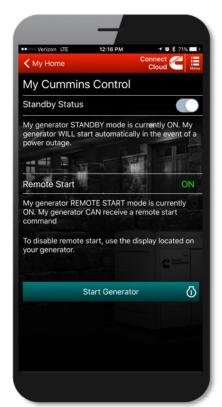

## **Cummins ConnectCloud<sup>TM</sup>**

- Home screen provides system status at a glance
  - Is the home running on utility or generator power?
  - Is the generator available to power the home?
  - Does the generator require service?
- In addition, Cummins ConnectCloud<sup>™</sup> provides:
  - Current alerts, including faults that require attention
  - History of past notifications and system changes
  - Date of last and next scheduled exercise with ability to change/override exercise schedule
  - Ability to set your generator to automatically start when an outage occurs
  - Status of remote start capability
  - Date of last service and recommend service interval